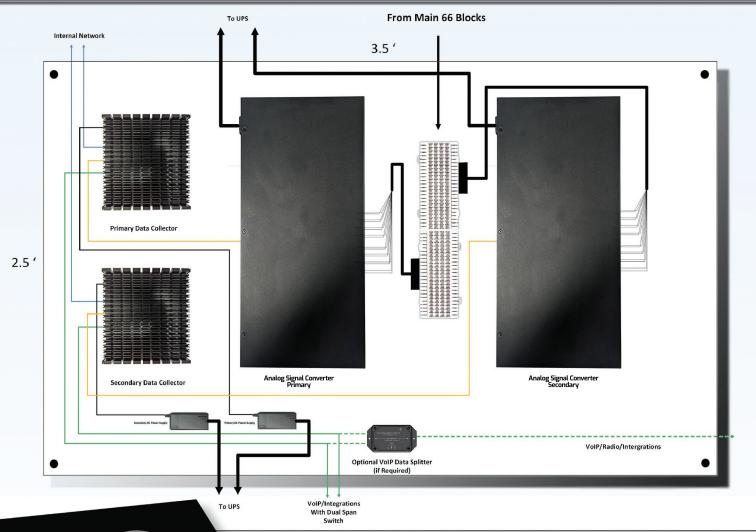

#### **RevStream Redundancy Infrastructure**

The Infrastructure is connected for optimal Redundancy and Failover. We offer two installation options. You can choose 1U server rack for your Data Collectors and 1U server rack space per Analog Signal Converter. The second option is for all components being wall mounted as shown below. We utilize quick-release mounting hardware for all components that are mounted to a 2.5Ft x 3.5Ft surface, which makes replacement effortless.