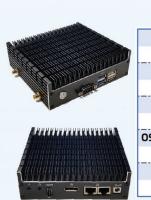

## **REVSTREAM CONFIGURATION**

**Data Collector Specs** 

| 1 | Motherboard                  |
|---|------------------------------|
|   | Polywell Nano-8000FL2C       |
|   | CPU                          |
|   | Intel Core i5 8250 1.60GHz   |
|   | RAM                          |
|   | 16GB DDR4-3200 ECC           |
|   | OS Drive Windows Server 2022 |
|   | 250GB SSD                    |
|   | Data Drive                   |
|   | 1TB SSD                      |

Ports/Connections

4 Network Interface Card Ports

1 HDMI-Mon/DisplayPort

1 HDMI Port

2 USB 2.0 Ports

2 USB 3.0 Ports

Features

Solid State Components
Low Power Consumption

DC 12V 3A 36W
\*Representation Only, Actual Units May Vary

Analog Signal Coverters Available With 4, 8, 16, and 24 Channels

**MULTI-MEDIA LOGGING SYSTEMS** 